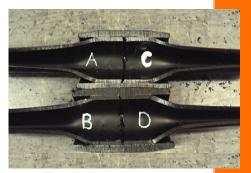

# Peel Decohesion Test of Electrofusion Joints > 90mm

- Determines the decohesive resistance of electro-fusion joints.
- Suitable for joints with a diameter > 90mm.
- The test piece is subjected to a tensile stress at a constant speed until there is a complete separation.
- Place of the failure is recorded and the type of the failure identified.

### Crush Decohesion Test of Electrofusion Joints 16mm - 225mm

- Determines the decohesive resistance of electro-fusion joints.
- Test pieces are extracted from the joint and subjected to a compression at a constant speed.
- The point of failure is recorded and the type of failure identified.