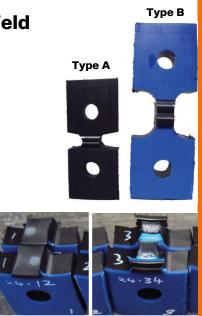

#### **Tensile Strength Test of a Polyethylene Butt Weld**

Type A: (black) Wall thickness <25mm Type B: (blue) wall thickness > 25mm

- Determines the strength and failure mode of buttfused pipe.
- Suitable for joints with an outside diameter > 90mm.
- Test pieces are cut from the pipe.
- Samples are subjected to a tensile strength at a constant speed.
- Force is applied to the elongation until complete failure.
- The surface of the failure is then analysed.