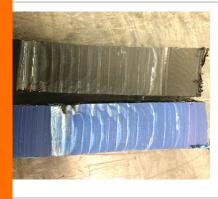

## Testing the strength of welded polyethylene joints, the quality of the weld is characterised by the nature of the test failure.

Ductile Failure: desired result, weld yields slowly and is accompanied by material deformation. Brittle Failure: undesired result, weld yields with little or no material elongation.

Result samples Left: Brittle failure Right: ductile failure