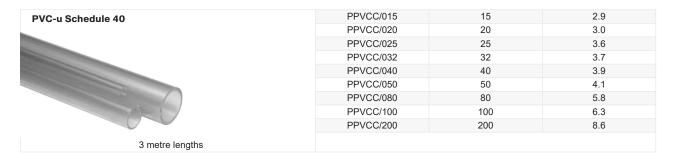

| IMPERIAL CLEAR PVC |      |                 |                      |  |  |
|--------------------|------|-----------------|----------------------|--|--|
|                    | Code | Size (NB)<br>mm | Wall Thickness<br>mm |  |  |

Ideal for site glasses within Schedule 40/80 Hi-Strength systems, or other imperial pipework. Refer to Schedule 80 section for dimensionally compatible fittings.

Please contact us for chemical compatibility.