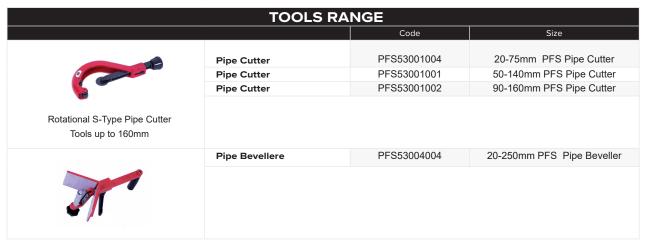

|
|                 | IPS7020   | 7"                                                            |
| Cap Dauber      | IPSDP-75  | 3/4-11/2"                                                     |
| To Suit Pipe PT | IPSDP-150 | 1½ -3"                                                        |
| Cap Dauber      | IPSDQ-75  | 3/4-11/2"                                                     |
| To Suit Pipe QT | IPSDQ-150 | 1½ -3"                                                        |
| Super Dauber    | IPSSB-75  | <sup>3</sup> / <sub>4</sub> - 1 <sup>1</sup> / <sub>2</sub> " |
|                 | IPSSB-150 | 1½ - 3"                                                       |
| Super Swab      | IPSSS-Q/G | 4 - 8"                                                        |



Refer to the Asmuss Machines & Tooling catalogue for more information.



# ASMUSS

## STEEL & FLOW CONTROL

#### **AUCKLAND**

34 Arrenway Drive Albany Auckland 0632 PH +64 9 477 2320

6 Gabador Place Mount Wellington Auckland 1060 PH +64 9 573 0002

#### **DRURY DC**

17 Ross Stevenson Road Drury Auckland 2579

#### **WAIKATO**

40 Bryant Road Te Rapa Hamilton 3200 PH +64 7 849 2410

#### **KAWERAU**

KEA 2 Industrial Park Manukorihi Drive Kawerau 3127 PH +64 7 323 6198

#### **WELLINGTON**

11-13 Gough Street Lower Hutt Wellington 5010 PH +64 4 939 6699

#### **TAURANGA**

40 Portside Drive Mt Maunganui Tauranga 3116 PH +64 7 574 6774

#### **TAUPO**

464 Rakaunui Road Rotokawa Taupo 3378 PH +64 7 377 8416

#### **NEW PLYMOUTH**

82 De Havilland Drive Bell Block New Plymouth 4312 PH +