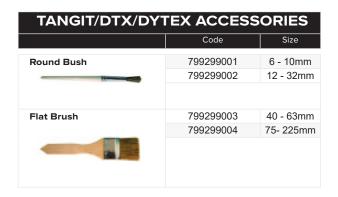

## **SOLVENT CEMENTS, PRIMERS & COMPOUNDS**

| ACCESSORIES     |           |                                                               |
|-----------------|-----------|---------------------------------------------------------------|
|                 | Code      | Size                                                          |
| Weld-On Roller  | IPS6020   | 4"                                                            |
|                 | IPS7020   | 7"                                                            |
| Cap Dauber      | IPSDP-75  | 3/4-11/2"                                                     |
| To Suit Pipe PT | IPSDP-150 | 1½ -3"                                                        |
| Cap Dauber      | IPSDQ-75  | 3/4-11/2"                                                     |
| To Suit Pipe QT | IPSDQ-150 | 1½ -3"                                                        |
| Super Dauber    | IPSSB-75  | <sup>3</sup> / <sub>4</sub> - 1 <sup>1</sup> / <sub>2</sub> " |
|                 | IPSSB-150 | 1½ - 3"                                                       |
| Super Swab      | IPSSS-Q/G | 4 - 8"                                                        |