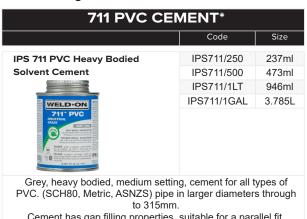

| Cement has gap filling properties, suitable for a parallel fit.                                                                                                                                                                                                                                                                                                                                                                                                                                                                                                                                                                                                                                                                                                                                                                                                                                                                                                                                                                                                                                                                                                                                                                                                                                                                                                                                                                                                                                                                                                                                                                                                                                                                                                                                                                                                                                                                                                                                                                                                                                                                |                     |            |
|--------------------------------------------------------------------------------------------------------------------------------------------------------------------------------------------------------------------------------------------------------------------------------------------------------------------------------------------------------------------------------------------------------------------------------------------------------------------------------------------------------------------------------------------------------------------------------------------------------------------------------------------------------------------------------------------------------------------------------------------------------------------------------------------------------------------------------------------------------------------------------------------------------------------------------------------------------------------------------------------------------------------------------------------------------------------------------------------------------------------------------------------------------------------------------------------------------------------------------------------------------------------------------------------------------------------------------------------------------------------------------------------------------------------------------------------------------------------------------------------------------------------------------------------------------------------------------------------------------------------------------------------------------------------------------------------------------------------------------------------------------------------------------------------------------------------------------------------------------------------------------------------------------------------------------------------------------------------------------------------------------------------------------------------------------------------------------------------------------------------------------|---------------------|------------|
| 724 CPVC/PVC CEMENT<br>- INDUSTRIAL*                                                                                                                                                                                                                                                                                                                                                                                                                                                                                                                                                                                                                                                                                                                                                                                                                                                                                                                                                                                                                                                                                                                                                                                                                                                                                                                                                                                                                                                                                                                                                                                                                                                                                                                                                                                                                                                                                                                                                                                                                                                                                           |                     |            |
|                                                                                                                                                                                                                                                                                                                                                                                                                                                                                                                                                                                                                                                                                                                                                                                                                                                                                                                                                                                                                                                                                                                                                                                                                                                                                                                                                                                                                                                                                                                                                                                                                                                                                                                                                                                                                                                                                                                                                                                                                                                                                                                                | Code                | Size       |
| IPS 724 PVC & CPVC                                                                                                                                                                                                                                                                                                                                                                                                                                                                                                                                                                                                                                                                                                                                                                                                                                                                                                                                                                                                                                                                                                                                                                                                                                                                                                                                                                                                                                                                                                                                                                                                                                                                                                                                                                                                                                                                                                                                                                                                                                                                                                             | IPS724O/500         | 473ml      |
| Heavy Bodied Solvent Cement                                                                                                                                                                                                                                                                                                                                                                                                                                                                                                                                                                                                                                                                                                                                                                                                                                                                                                                                                                                                                                                                                                                                                                                                                                                                                                                                                                                                                                                                                                                                                                                                                                                                                                                                                                                                                                                                                                                                                                                                                                                                                                    | IPS7240/1LT         | 946ml      |
| 724 CPUC BOOTHAL  OF THE PROPERTY OF THE PROPE |                     |            |
| Orange, heavy bodied, medium setting, PVC and CPVC cement for chemical applications in sizes through to 300mm. 724 Grey Cement has been phased out and replaced with 724 Orange Cement.                                                                                                                                                                                                                                                                                                                                                                                                                                                                                                                                                                                                                                                                                                                                                                                                                                                                                                                                                                                                                                                                                                                                                                                                                                                                                                                                                                                                                                                                                                                                                                                                                                                                                                                                                                                                                                                                                                                                        |                     |            |
| Cement has gap filling properties                                                                                                                                                                                                                                                                                                                                                                                                                                                                                                                                                                                                                                                                                                                                                                                                                                                                                                                                                                                                                                                                                                                                                                                                                                                                                                                                                                                                                                                                                                                                                                                                                                                                                                                                                                                                                                                                                                                                                                                                                                                                                              | suitable for a para | allel fit. |