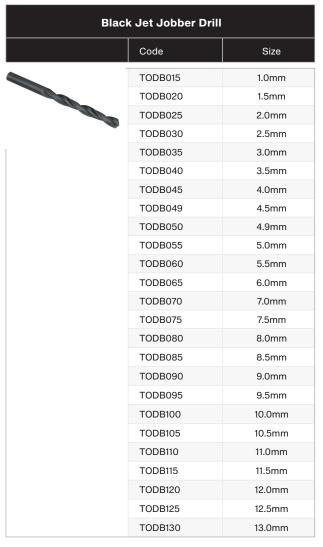

#### **CONSUMABLES**

| BLU-MOL Mandrel |            |             |               |
|-----------------|------------|-------------|---------------|
|                 | Code       | Type        | Size          |
|                 | TOMAN3/8   | Standard    | 3/8"          |
|                 | TOMAN7/16  | Standard    | 7/16"         |
|                 | TOPDB3/8   | Pilot Drill | 3/8" x 89mm   |
|                 | TOPDB7/16  | Pilot Drill | 7/16" x 115mm |
|                 | TOMANHS3/8 | Hex Shank   | 3/8"          |